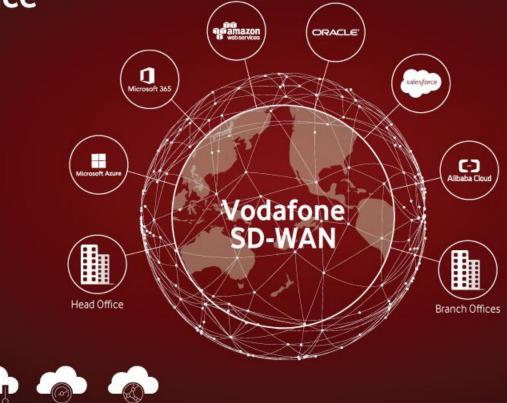

### **Vodafone SD-WAN Overview**

Vodafone SD-WAN is a Software-Defined Wide Area Network (SD-WAN) that allows you to reliably connect branches and cloud services. By integrating the latest Vodafone SD-WAN with our fixed and mobile networks, Vodafone SD-WAN solution backed by SLAs and application policies which are controlled through our centralised portal.

#### Multi-Cloud Connectivity