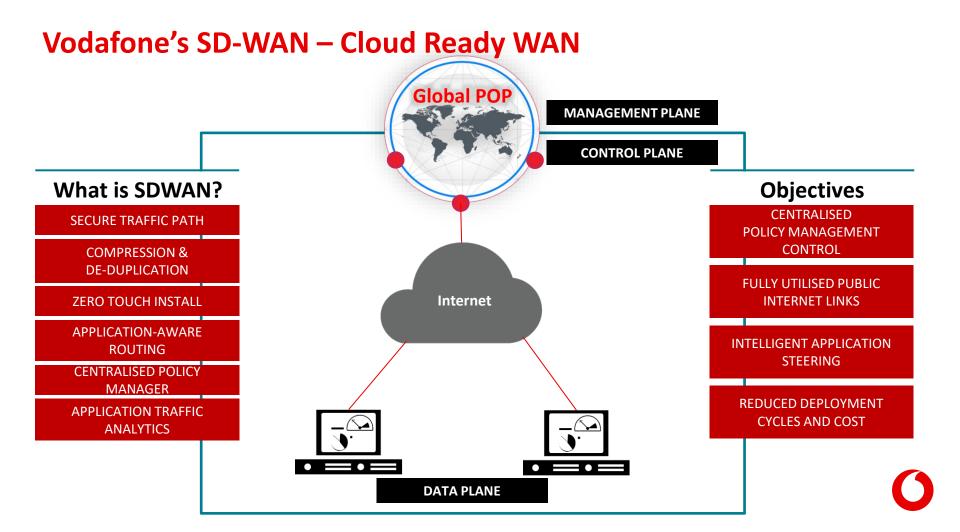

### **Vodafone SD-WAN Overview**

Vodafone SD-WAN is a Software-Defined Wide Area Network (SD-WAN) that allows you to reliably connect branches and cloud services. By integrating the latest Vodafone SD-WAN with our fixed and mobile networks, Vodafone SD-WAN solution backed by SLAs and application policies which are controlled through our centralised portal.

# **Core Elements**