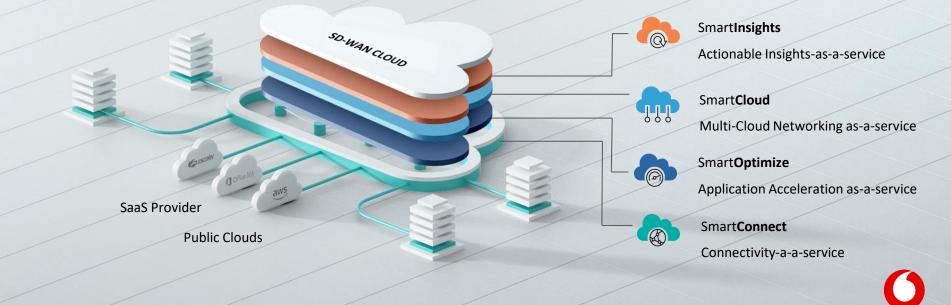

The move to cloud, coupled with increased use of bandwidthheavy, SaaS-based applications like Office 365, Salesforce, AWS and Azure Cloud has led to accelerated growth in enterprise WAN traffic over recent years. To succeed in a fast-moving market, businesses need faster, more secure connectivity, as well as better visibility and control of the applications going across their network.

Vodafone SD-WAN is a Software-Defined Wide Area Network (SD-WAN) that allows you to reliably connect branches and cloud services. By integrating the latest Vodafone SD-WAN with our fixed and mobile networks, Vodafone SD-WAN solution backed by SLAs and application policies which are controlled through our centralised portal.



### WHY Vodafone's SD-WAN Solution for your Business?





# **Core Elements**



### **SD-WAN Use Case**



**Digital Transformation** 



Secure Communication



**Application Performance** 



Redundancy



#### Multi-Cloud Connectivity



#### Connectivity Off-shore



## Accelerate your Cloud Application Performance with Vodafone's SD-WAN Solution



**Talk to us** We're here to help. Call our ICT Experts on 8929000



Get in touch

Got a question? We've got the answer. Get in touch with your Account Manager or email us on <u>ictsolutions@vodafone.com.fj</u>



### **Get help online**

Our online help section is packed full of useful tips, tools, information and guidance. <u>www.vodafone.com.fj</u>



#### www.vodafone.com.fj

Vodafone Fiji 2020. This document is issued by Vodafone Fiji Pte Limited in confidence and is not to be reproduced in whole or in part wit