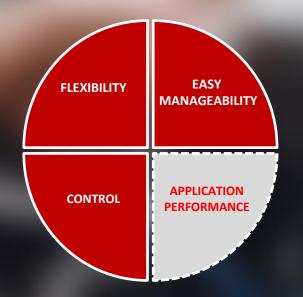

networks and guaranteed data connectivity are essential when it comes to business

The move to cloud, coupled with increased use of bandwidthheavy, SaaS-based applications like Office 365, Salesforce, AWS and Azure Cloud has led to accelerated growth in enterprise WAN traffic over recent years. To succeed in a fast-moving market, businesses need faster, more secure connectivity, as well as better visibility and control of the applications going across their network.

Vodafone SD-WAN is a Software-Defined Wide Area Network (SD-WAN) that allows you to reliably connect branches and cloud services. By integrating the latest Vodafone SD-WAN with our fixed and mobile networks, Vodafone SD-WAN solution backed by SLAs and application policies which are controlled through our centralised portal.



### WHY Vodafone's SD-WAN Solution for your Business?





# **Core Elements**



### **SD-WAN Use Case**



**Digital Transformation** 



Secure Communication



**Application Performance** 



Redundancy



#### Multi-Cloud Connectivity



#### Connectivity Off-shore



## Accelerate your Cloud Application Performance with Vodafone's SD-WAN Solution



**Talk to us** We're here to help. Call our ICT Experts on 8929000



Get in touch

Got a question? We've got the answer. Get in touch with your Account Manager or email us on <u>ictsolutions@vodafone.com.fj</u>



### **Get help online**

Our online help section is packed full of useful tips, tools, information and guidance. <u>www.vodafone.com.fj</u>



#### www.vodafone.com.fj

Vodafone Fiji 2020. This document is issued by Vodafone